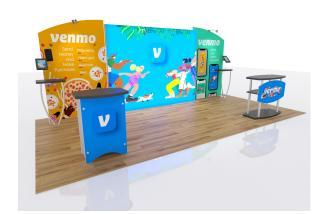

nyl Graphic



**SYM-411** 

Image Area 43" W x 21.5" H

**Direct Print Graphic** 

NOTE: All Raster Art (jpg, tiff,psd, png, etc.) must be at least 100 dpi at print size.

Standard kits are often customized. Please check with Customer Service to ensure that this template matches your specific job.

Page 3 3.2024



Graphic Template Portable Counter – Vinyl Graphic





NOTE: All Raster Art (jpg, tiff,psd, png, etc.) must be at least 100 dpi at print size.

Standard kits are often customized. Please check with Customer Service to ensure that this template matches your specific job.

Page 4 3.2024



Graphic Template
Portable Counter – Vinyl Graphic
Optional Counter Graphics

SYM-402

Image Area 22" W x 35" H

Direct Print Graphic

SYM-402

Image Area
21.5" W x 35" H

Direct Print Graphic



NOTE: All Raster Art (jpg, tiff,psd, png, etc.) must be at least 100 dpi at print size.

Standard kits are often customized. Please check with Customer Service to ensure that this template matches your specific job.

Page 5 3.2024