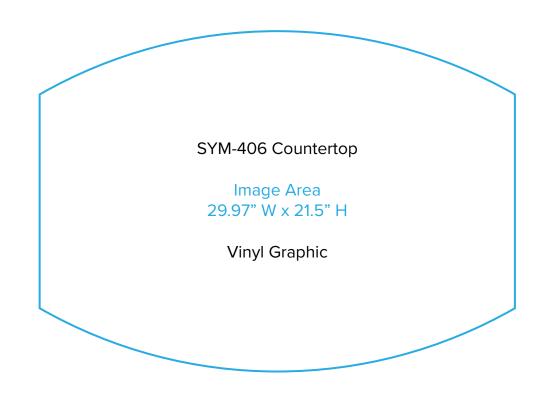

Page 1 3.2024

Graphic Template Portable Counter – Vinyl Graphic

NOTE: All Raster Art (jpg, tiff,psd, png, etc.) must be at least 100 dpi at print size.

Standard kits are often customized. Please check with Customer Service to ensure that this template matches your specific job.

Page 2 3.2024

Graphic Template Portable Counter – Vinyl Graphic

**SYM-411** 

Image Area 43" W x 21.5" H

**Direct Print Graphic** 

NOTE: All Raster Art (jpg, tiff,psd, png, etc.) must be at least 100 dpi at print size.