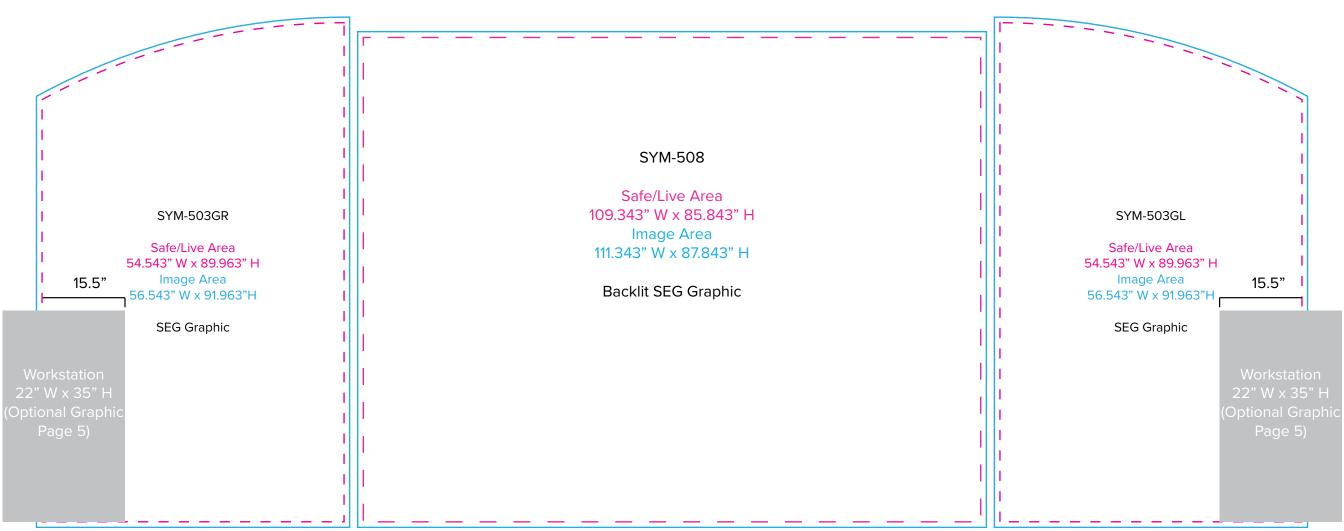

Graphic Template 10 x 20 Inline Exhibit Backwall with Flat, Rectangular Panels, Convex Panel - SEG Graphics

NOTE: All Raster Art (jpg, tiff,psd, png, etc.) must be at least 100 dpi at print size.

Standard kits are often customized. Please check with Customer Service to ensure that this template matches your specific job.