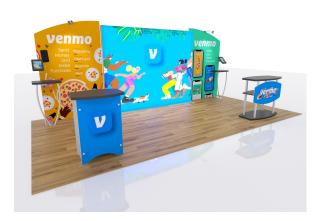

Graphic Template 10 x 20 Inline Exhibit Backwall with Flat, Rectangular Panels, Convex Panel - SEG Graphics

NOTE: All Raster Art (jpg, tiff,psd, png, etc.) must be at least 100 dpi at print size.

Standard kits are often customized. Please check with Customer Service to ensure that this template matches your specific job.