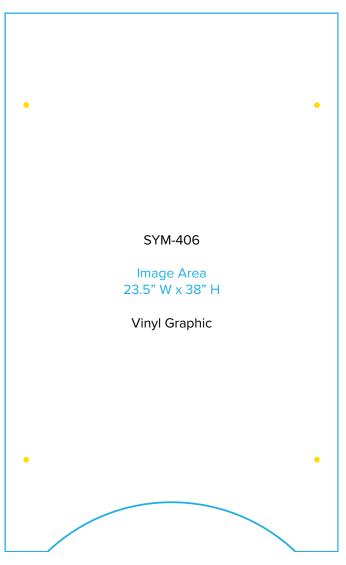

Graphic Template 10 x 20 Inline Exhibit Backwall with Flat, Rectangular Panels, Convex Panel - SEG Graphics

NOTE: All Raster Art (jpg, tiff,psd, png, etc.) must be at least 100 dpi at print size.

Standard kits are often customized. Please check with Customer Service to ensure that this template matches your specific job.