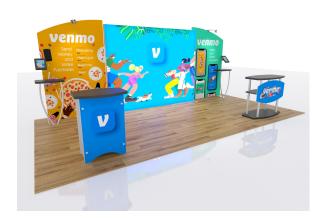

Page 1 3.2024

Graphic Template Portable Counter – Vinyl Graphic

NOTE: All Raster Art (jpg, tiff,psd, png, etc.) must be at least 100 dpi at print size.

Standard kits are often customized. Please check with Customer Service to ensure that this template matches your specific job.