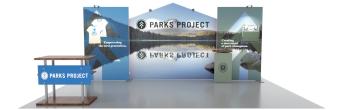

## Graphic Template 10 x 20 Inline Exhibit Backwall with Flat, Rectangular Panels, Convex Panel - SEG Graphics

NOTE: All Raster Art (jpg, tiff,psd, png, etc.) must be at least 100 dpi at print size. Standard kits are often customized. Please check with Customer Service to ensure that this template matches your specific job.