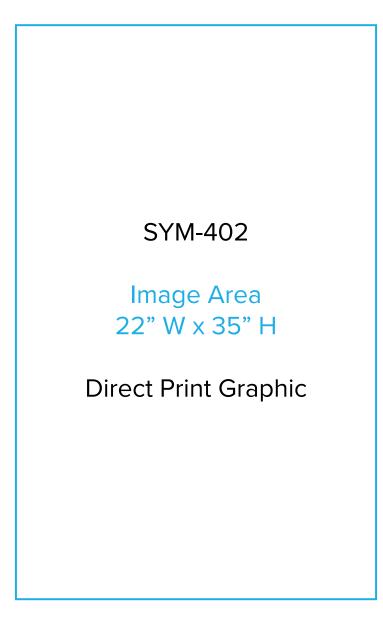

## Graphic Template Backwall Workstation Countertop – Vinyl Graphics

NOTE: All Raster Art (jpg, tiff,psd, png, etc.) must be at least 100 dpi at print size. Standard kits are often customized. Please check with Customer Service to ensure that this template matches your specific job.