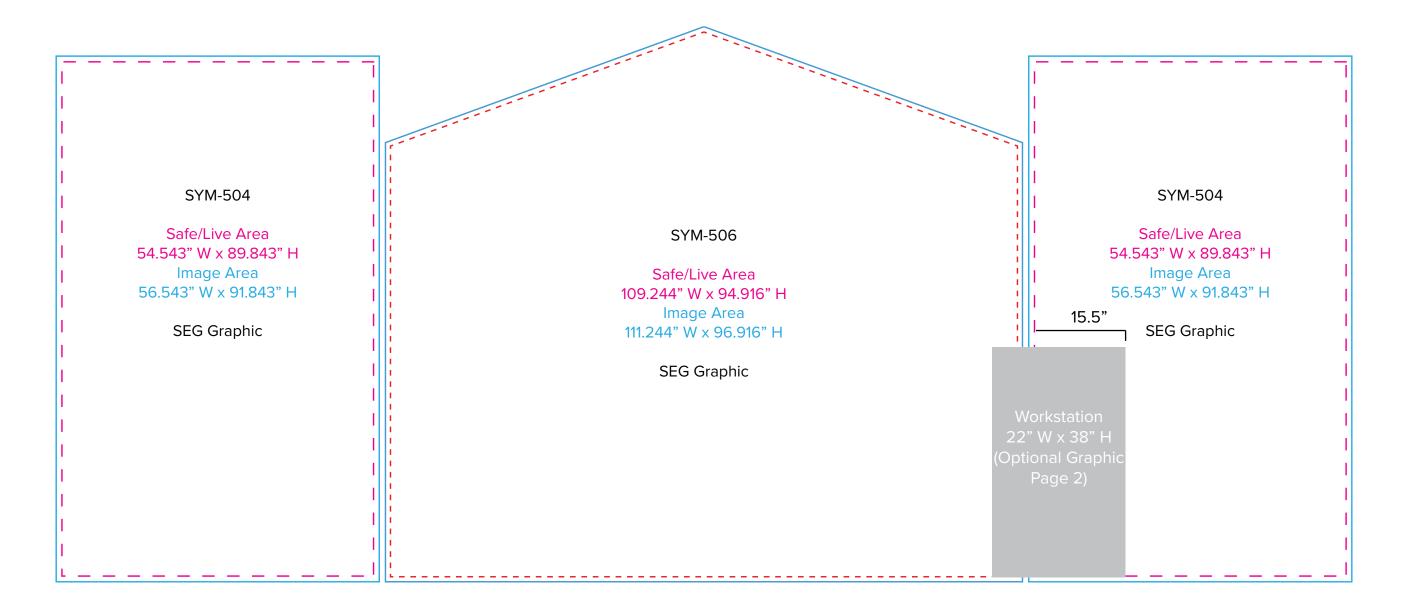

## Graphic Template 10 x 20 Inline Exhibit Backwall with Flat, Rectangular Panels, Convex Panel - SEG Graphics

NOTE: All Raster Art (jpg, tiff,psd, png, etc.) must be at least 100 dpi at print size. Standard kits are often customized. Please check with Customer Service to ensure that this template matches your specific job.