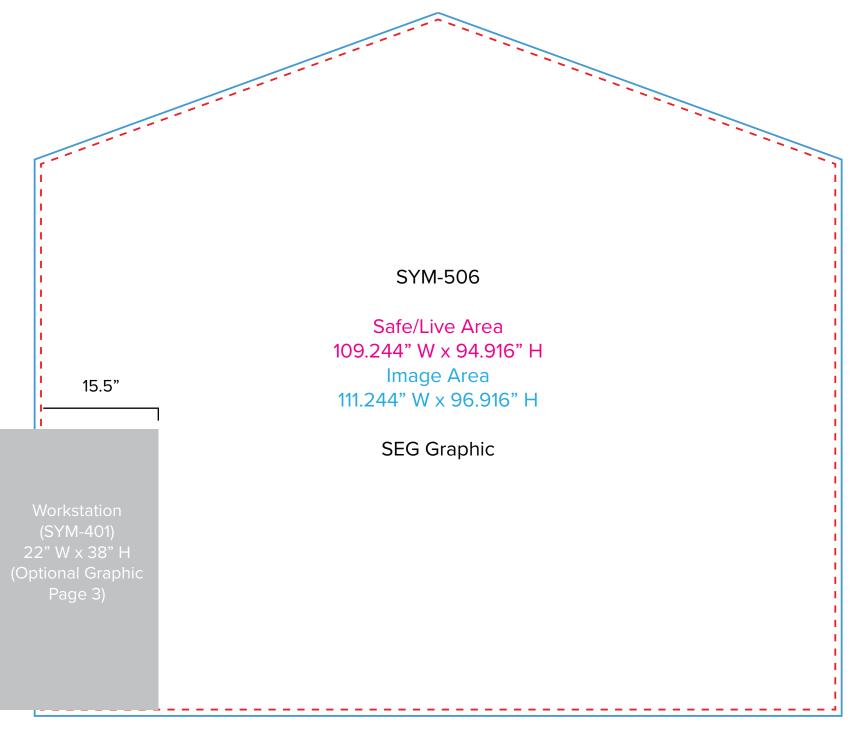

Graphic Template
10 x 10 Inline Exhibit

Backwall with Flat Arched Panel, Rectangular Panel - SEG Graphics

NOTE: All Raster Art (jpg, tiff,psd, png, etc.) must be at least 100 dpi at print size.

Standard kits are often customized. Please check with Customer Service to ensure that this template matches your specific job.