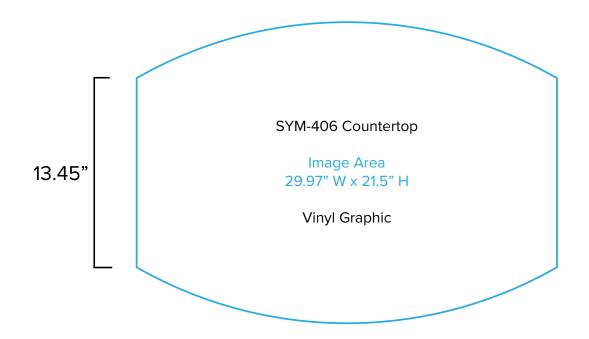

Standard kits are often customized. Please check with Customer Service to ensure that this template matches your specific job.

Page 2 8.2024

Graphic Template
Backwall Workstation Countertop – Vinyl Graphics

Graphics **NOT** included in base price. Please request pricing.

NOTE: All Raster Art (jpg, tiff,psd, png, etc.) must be at least 100 dpi at print size.

Standard kits are often customized. Please check with Customer Service to ensure that this template matches your specific job.

Page 3 8.2024