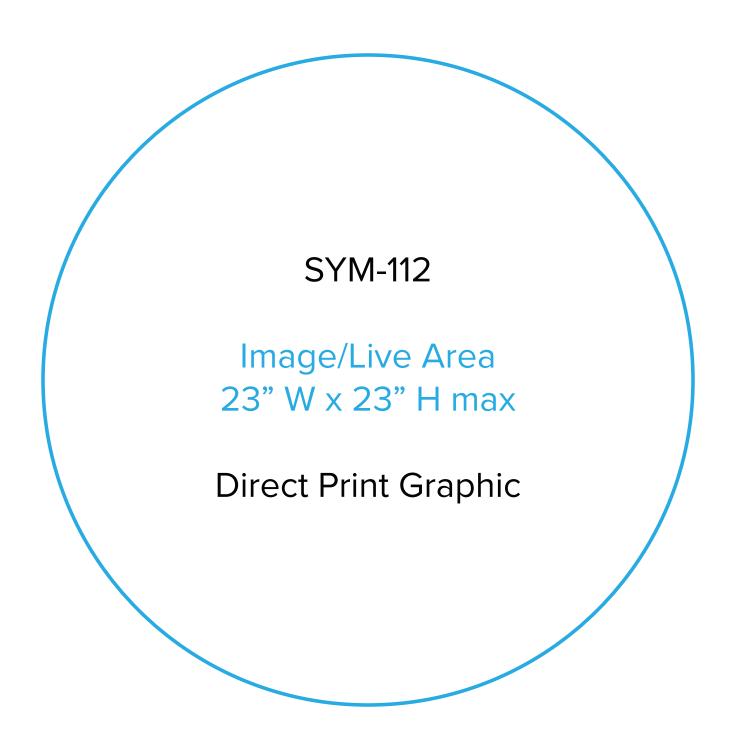

Page 4 8.2024

Graphic Template Standoff Graphic

NOTE: All Raster Art (jpg, tiff,psd, png, etc.) must be at least 100 dpi at print size.

Standard kits are often customized. Please check with Customer Service to ensure that this template matches your specific job.

Page 5 8.2024