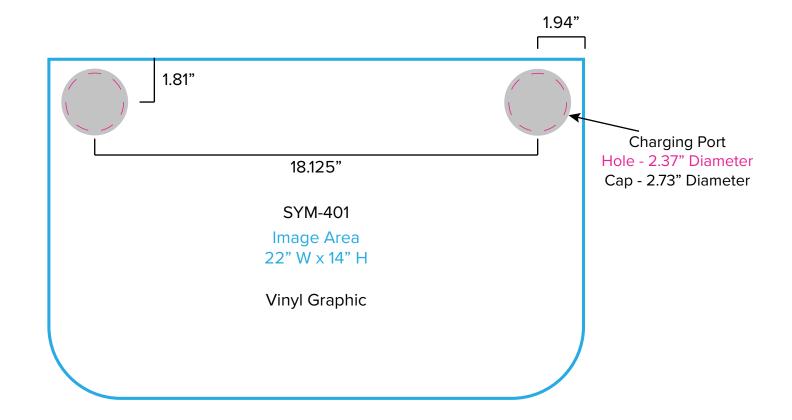

## Graphic Template Portable Counter – Vinyl Graphic

NOTE: All Raster Art (jpg, tiff,psd, png, etc.) must be at least 100 dpi at print size.

Standard kits are often customized. Please check with Customer Service to ensure that this template matches your specific job.