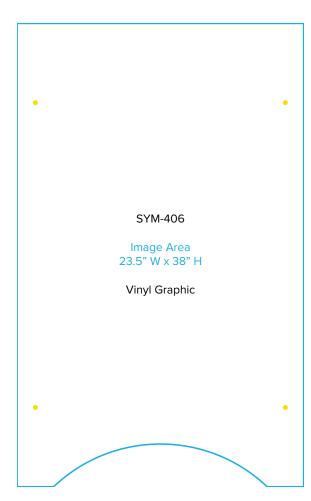

## Graphic Template Portable Counter – Vinyl Graphic

NOTE: All Raster Art (jpg, tiff,psd, png, etc.) must be at least 100 dpi at print size.

Standard kits are often customized. Please check with Customer Service to ensure that this template matches your specific job.

Page 4 8.2024

Graphic Template Standoff Graphic

NOTE: All Raster Art (jpg, tiff,psd, png, etc.) must be at least 100 dpi at print size.

Standard kits are often customized. Please check with Customer Service to ensure that this template matches your specific job.