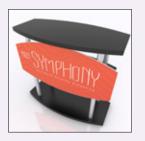

### Graphics

**SYM-402**Backwall Counter
Sintra Graphic

**SYM-405**Sintra Stand-off Graphic

**SYM-410** Vinyl Graphic

**SYM-413**Velcro Detachable
Graphic

SYM-112 Detachable Floating Graphic (23"H x 23"W) w/ (2) SYM-109 Brackets

SYM-110 Detachable Large Header Graphic (23"H x 44"W) w/ (2) SYM-109 Brackets