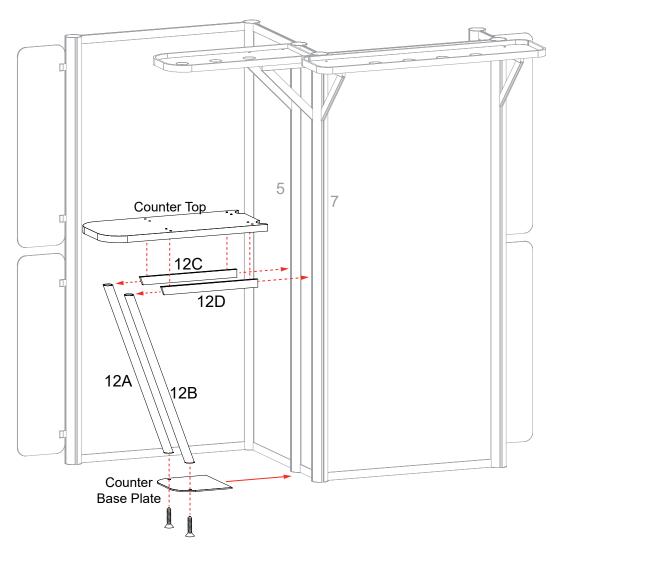

#### **Order #XXXXX** Backwall Attachments (cont'd)

- Item Qty. Description
- 42.077" RSG510 angled Extrusion 12A 1
- 12B 42.077" RSG510 angled Extrusion 1
- 23"w Z45 Horizontal Extrusion 12C 1
- 12D 1 23"w Z45 Horizontal Extrusion
- 1 13" x 15" Custom Base Plate ---
- 38"w x 17.5"d Workstation Counter Top 1 ---
- 2.5" x 3.251" Mounting Plate 4 ---

#### Steps:

- 1) Attach Base Plate to extrusions [12A,12B] using bolts.
- 2) Connect horizontals [12C,12D] between extrusions [12A,12B] and backwall verticals [5,7].
- 3) Attach Counter Top to horizontals [12C/12D] using mounting plates, as shown in detail.