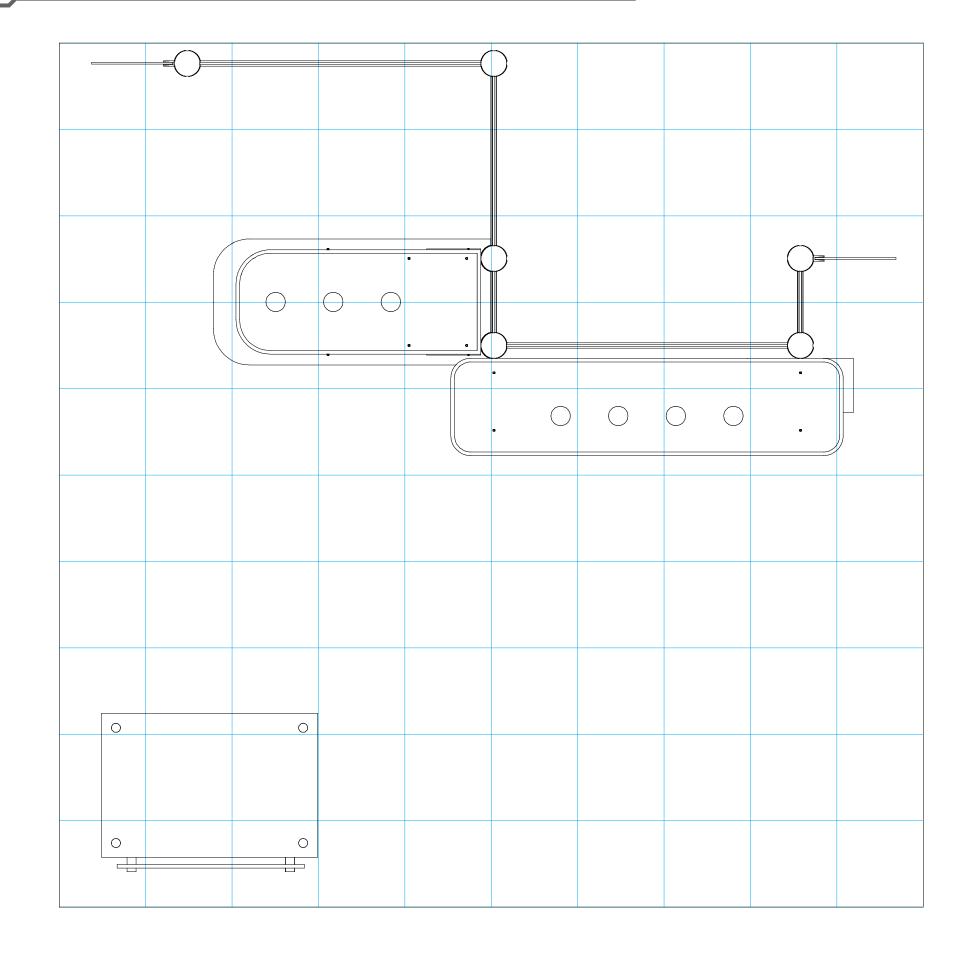

## Disassembly

- For loss prevention, tighten all set screws and locks during disassembly.

Part Identification - Numbering

Base Plate & Extrusion Connection

Extrusion & Lock Connection

Engaged Lock