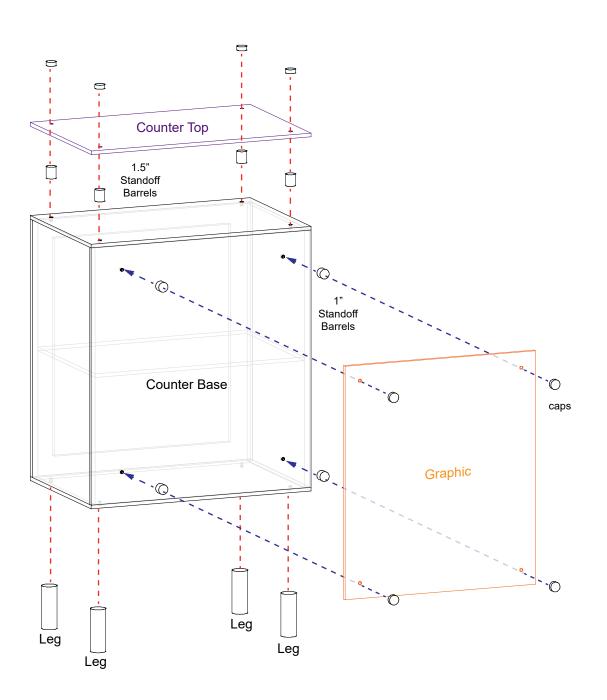

Steps:

1) Attach Shelves A to backwall verticals [5,7]; connect shelves [B] to backwall vertical [9]. See Shelf Attachment detail.

FRONT VIEW

Completed Assembly

Panel

screw caps.

Stand-Off

Barrel

Attach stand-off barrel to panel. Attach graphic to stand-off using

#### **Order #XXXXX** MOD-1161 Reception Counter

FRONT VIEW

When assembled

BACK VIEW