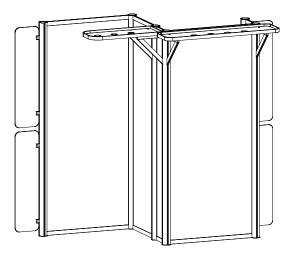

| 12"w x 13.26"h Ceiling Support bracket |
| 13B  | 1    | 12"w x 13.26"h Ceiling Support bracket |
| 13C  | 1    | 12"w x 13.26"h Ceiling Support bracket |
| 13D  | 1    | 12"w x 13.26"h Ceiling Support bracket |

- -- 1 34"w x 14.5"d Ceiling panel (Ceiling A)
- -- 1 54.5"w x 13.5"d Ceiling panel (Ceiling B)

© 2024

-- 4 11.5"w x 45"h Wing

#### Steps:

- 1) Attach Wings to verticals [1] & [11] using A10 clamps. See Wing Attachment detail.
- 2) Connect support brackets [13A,13B] to verticals [5,6]; attach Ceiling A to brackets [13A,13B] using Bolt to V4 Connection.
- 3) Attach support brackets [13C,13D] to verticals [7,9]; attach Ceiling B to brackets [13C,13D] using Bolt to V4 Connection.
- 4) Connect power cords to Puck Lights in ceilings A & B.
  See Puck Light Connection detail.





When assembled







#### **Order #XXXXX** Backwall Attachments (cont'd)

- Item Qty. Description
- 42.077" RSG510 angled Extrusion 12A 1
- 12B 42.077" RSG510 angled Extrusion 1
- 23"w Z45 Horizontal Extrusion 12C 1
- 12D 1 23"w Z45 Horizontal Extrusion
- 1 13" x 15" Custom Base Plate ---
- 38"w x 17.5"d Workstation Counter Top 1 ---
- 2.5" x 3.251" Mounting Plate 4 ---

#### Steps:

- 1) Attach Base Plate to extrusions [12A,12B] using bolts.
- 2) Connect horizontals [12C,12D] between extrusions [12A,12B] and backwall verticals [5,7].
- 3) Attach Counter Top to horizontals [12C/12D] using mounting plates, as shown in detail.



FRONT VIEW





When assembled





#### **Order #XXXXX** Backwall Attachments (cont'd)

| Item Qty. Descri |
|------------------|
|------------------|

---

- 2