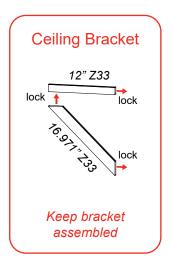

#### **Order #XXXXX** Backwall Attachments

| Item | Qty. | Description                            |
|------|------|----------------------------------------|
| 13A  | 1    | 12"w x 13.26"h Ceiling Support bracket |
| 13B  | 1    | 12"w x 13.26"h Ceiling Support bracket |
| 13C  | 1    | 12"w x 13.26"h Ceiling Support bracket |
| 13D  | 1    | 12"w x 13.26"h Ceiling Support bracket |