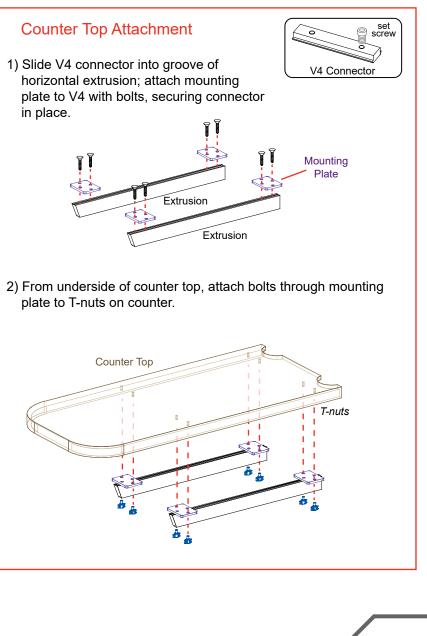

#### Steps:

- 1) Attach Base Plate to extrusions [12A,12B] using bolts.
- 2) Connect horizontals [12C,12D] between extrusions [12A,12B] and backwall verticals [5,7].
- 3) Attach Counter Top to horizontals [12C/12D] using mounting plates, as shown in detail.