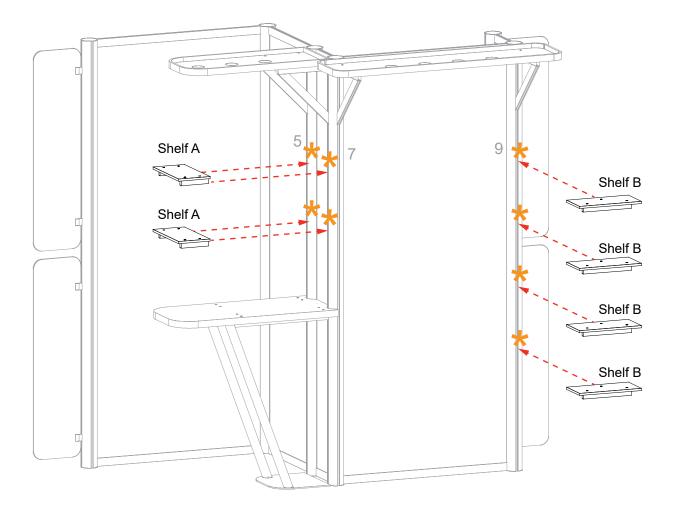

#### **Order #XXXXX** Backwall Attachments (cont'd)

| Item Qty. Descri |
|------------------|
|------------------|

---

- 2 14.75" x 7.5" Shelf w/ Z31 (Shelf A)
- -- 4 14.75" x 7.5" Shelf w/ (2) Z31 (Shelf B)

Steps:

1) Attach Shelves A to backwall verticals [5,7]; connect shelves [B] to backwall vertical [9]. See Shelf Attachment detail.

FRONT VIEW

Completed Assembly

Panel

screw caps.

Stand-Off

Barrel