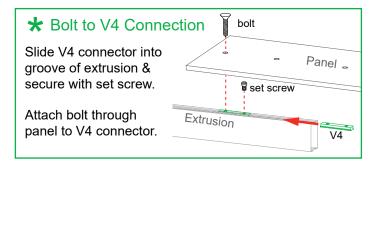

#### Steps:

- 1) Attach Wings to verticals [1] & [11] using A10 clamps. See Wing Attachment detail.
- 2) Connect support brackets [13A,13B] to verticals [5,6]; attach Ceiling A to brackets [13A,13B] using Bolt to V4 Connection.
- 3) Attach support brackets [13C,13D] to verticals [7,9]; attach Ceiling B to brackets [13C,13D] using Bolt to V4 Connection.
- 4) Connect power cords to Puck Lights in ceilings A & B.
  See Puck Light Connection detail.