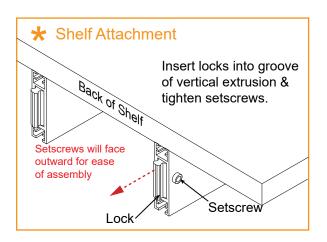

Steps:

1) Attach Shelves A to backwall verticals [5,7]; connect shelves [B] to backwall vertical [9]. See Shelf Attachment detail.

FRONT VIEW

Completed Assembly

Panel

screw caps.

Stand-Off

Barrel