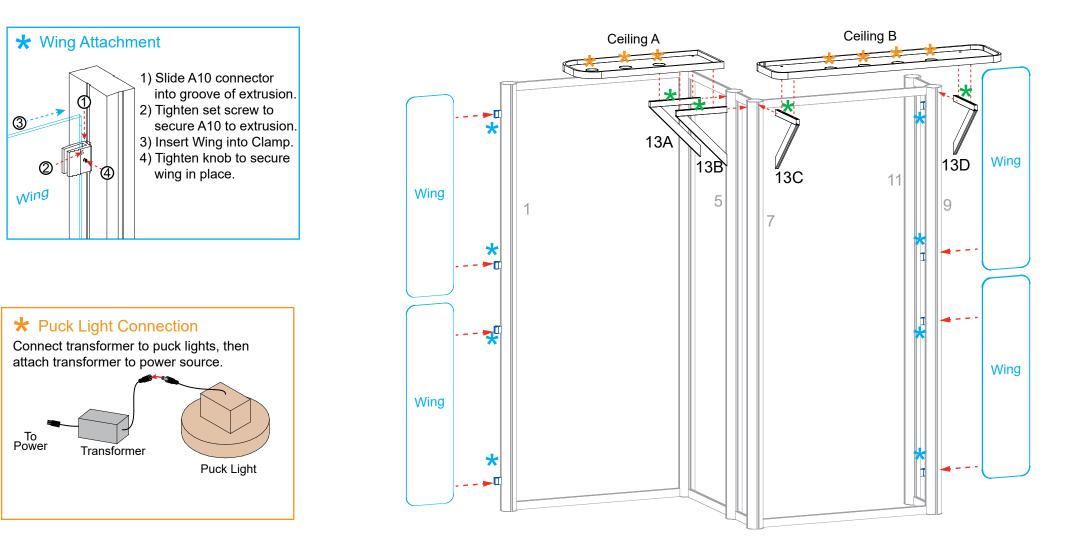

#### **Order #XXXXX** Backwall Attachments

| Item | Qty. | Description                            |
|------|------|----------------------------------------|
| 13A  | 1    | 12"w x 13.26"h Ceiling Support bracket |
| 13B  | 1    | 12"w x 13.26"h Ceiling Support bracket |
| 13C  | 1    | 12"w x 13.26"h Ceiling Support bracket |
| 13D  | 1    | 12"w x 13.26"h Ceiling Support bracket |

- -- 1 34"w x 14.5"d Ceiling panel (Ceiling A)
- -- 1 54.5"w x 13.5"d Ceiling panel (Ceiling B)

© 2024

-- 4 11.5"w x 45"h Wing

#### Steps:

- 1) Attach Wings to verticals [1] & [11] using A10 clamps. See Wing Attachment detail.
- 2) Connect support brackets [13A,13B] to verticals [5,6]; attach Ceiling A to brackets [13A,13B] using Bolt to V4 Connection.
- 3) Attach support brackets [13C,13D] to verticals [7,9]; attach Ceiling B to brackets [13C,13D] using Bolt to V4 Connection.
- 4) Connect power cords to Puck Lights in ceilings A & B.
  See Puck Light Connection detail.