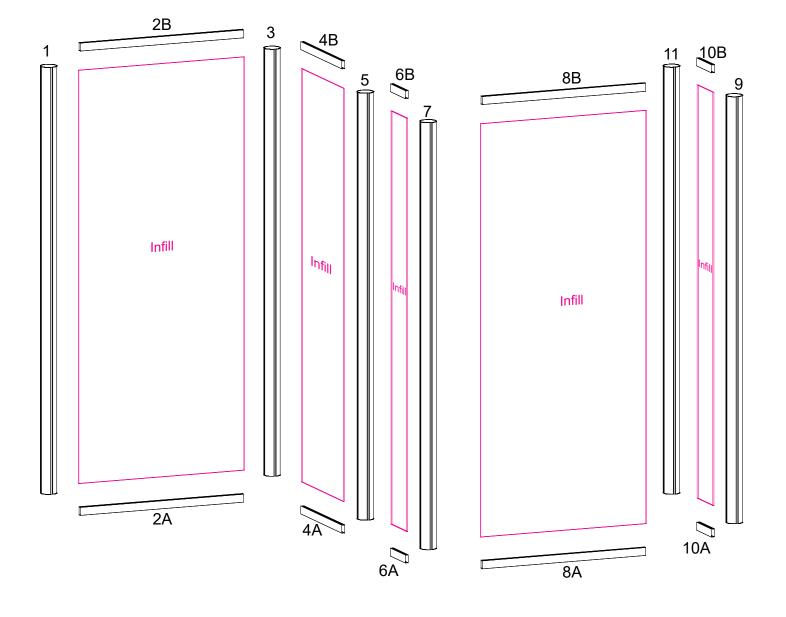

#### Order #XXXXX Backwall Assembly

| Item    | Qty.  | Description                     |
|---------|-------|---------------------------------|
| 1       | 1     | 96"h RR91 Vertical Extrusion    |
| 2A/2B   | 1/1   | 39"w Z45 Horizontal Extrusion   |
| 3       | 1     | 96"h RR91 Vertical Extrusion    |
| 4A/4B   | 1/1   | 23.5"w Z45 Horizontal Extrusion |
| 5       | 1     | 96"h RR91 Vertical Extrusion    |
| 6A/6B   | 1/1   | 8.5"w Z45 Horizontal Extrusion  |
| 7       | 1     | 96"h RR91 Vertical Extrusion    |
| 8A/8B   | 1/1   | 39"w Z45 Horizontal Extrusion   |
| 9       | 1     | 96"h RR91 Vertical Extrusion    |
| 10A/10E | 3 1/1 | 8.5"w Z45 Horizontal Extrusion  |
| 11      | 1     | 96"h RR91 Vertical Extrusion    |

**© 2024** 

Steps: 1) Assemble horizontals between verticals as shown, inserting Infills.

FRONT VIEW

When assembled