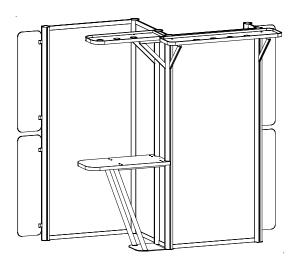

brackets [13C,13D] using Bolt to V4 Connection.
- 4) Connect power cords to Puck Lights in ceilings A & B.
  See Puck Light Connection detail.





When assembled







#### **Order #XXXXX** Backwall Attachments (cont'd)

- Item Qty. Description
- 42.077" RSG510 angled Extrusion 12A 1
- 12B 42.077" RSG510 angled Extrusion 1
- 23"w Z45 Horizontal Extrusion 12C 1
- 12D 1 23"w Z45 Horizontal Extrusion
- 1 13" x 15" Custom Base Plate ---
- 38"w x 17.5"d Workstation Counter Top 1 ---
- 2.5" x 3.251" Mounting Plate 4 ---

#### Steps:

- 1) Attach Base Plate to extrusions [12A,12B] using bolts.
- 2) Connect horizontals [12C,12D] between extrusions [12A,12B] and backwall verticals [5,7].
- 3) Attach Counter Top to horizontals [12C/12D] using mounting plates, as shown in detail.



FRONT VIEW





When assembled





#### **Order #XXXXX** Backwall Attachments (cont'd)

| Item Qty. Descri |
|------------------|
|------------------|

---

- 2 14.75" x 7.5" Shelf w/ Z31 (Shelf A)
- -- 4 14.75" x 7.5" Shelf w/ (2) Z31 (Shelf B)

Steps:

1) Attach Shelves A to backwall verticals [5,7]; connect shelves [B] to backwall vertical [9]. See Shelf Attachment detail.



FRONT VIEW



Completed Assembly





Panel

screw caps.

Stand-Off

Barrel

Attach stand-off barrel to panel. Attach graphic to stand-off using

#### **Order #XXXXX** MOD-1161 Reception Counter





FRONT VIEW



When assembled



BACK VIEW