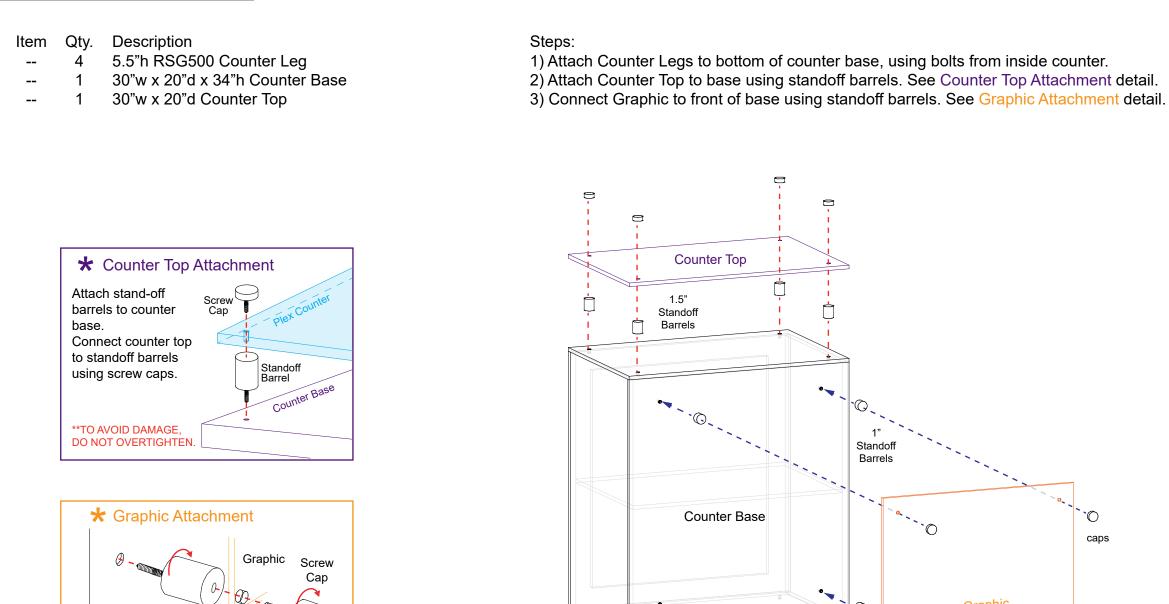

#### **Order #XXXXX** MOD-1161 Reception Counter

FRONT VIEW

When assembled

BACK VIEW