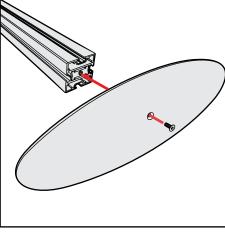

setup instruction manual prior to unpacking parts and pieces.
- The setup instructions are created specifically for this configuration.
- Setup instructions are laid out sequentially in steps, including exploded views with detailed explanation for assembly.

# **Cleaning & Packing**

- For Cleaning Metal, Plex, & Laminate Parts: Use a **MILD NON-ABRASIVE** cleanser and soft cloth/paper towel to clean all surfaces.
- Keep exhibit components away from heat and prolonged sun exposure.
   Heat and UV exposure will warp and fade components.
- Retain all provided Packing Materials. All provided packing materials are for ease of repacking & component protection.

## Disassembly

- For loss prevention, tighten all set screws and locks during disassembly.







Part Identification - Numbering





Base Plate & Extrusion Connection



Extrusion & Lock Connection

Engaged Lock







# WARNING

## DO NOT USE POWER TOOLS

### LADDERS OR LIFTS MAY BE REQUIRED

## ALL CONNECTIONS MUST BE TIGHTLY SECURED



# CRATE PACKING

Crate 1 of 1

#### Order #XXXXX Backwall Assembly

| Item    | Qty.  | Description                     |
|---------|-------|---------------------------------|
| 1       | 1     | 96"h RR91 Vertical Extrusion    |
| 2A/2B   | 1/1   | 39"w Z45 Horizontal Extrusion   |
| 3       | 1     | 96"h RR91 Vertical Extrusion    |
| 4A/4B   | 1/1   | 23.5"w Z45 Horizontal Extrusion |
| 5       | 1     | 96"h RR91 Vertical Extrusion    |
| 6A/6B   | 1/1   | 8.5"w Z45 Horizontal Extrusion  |
| 7       | 1     | 96"h RR91 Vertical Extrusion    |
| 8A/8B   | 1/1   | 39"w Z45 Horizon