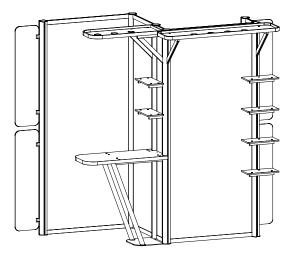

Steps:

1) Attach Shelves A to backwall verticals [5,7]; connect shelves [B] to backwall vertical [9]. See Shelf Attachment detail.

FRONT VIEW

Completed Assembly

Panel

screw caps.

Stand-Off

Barrel