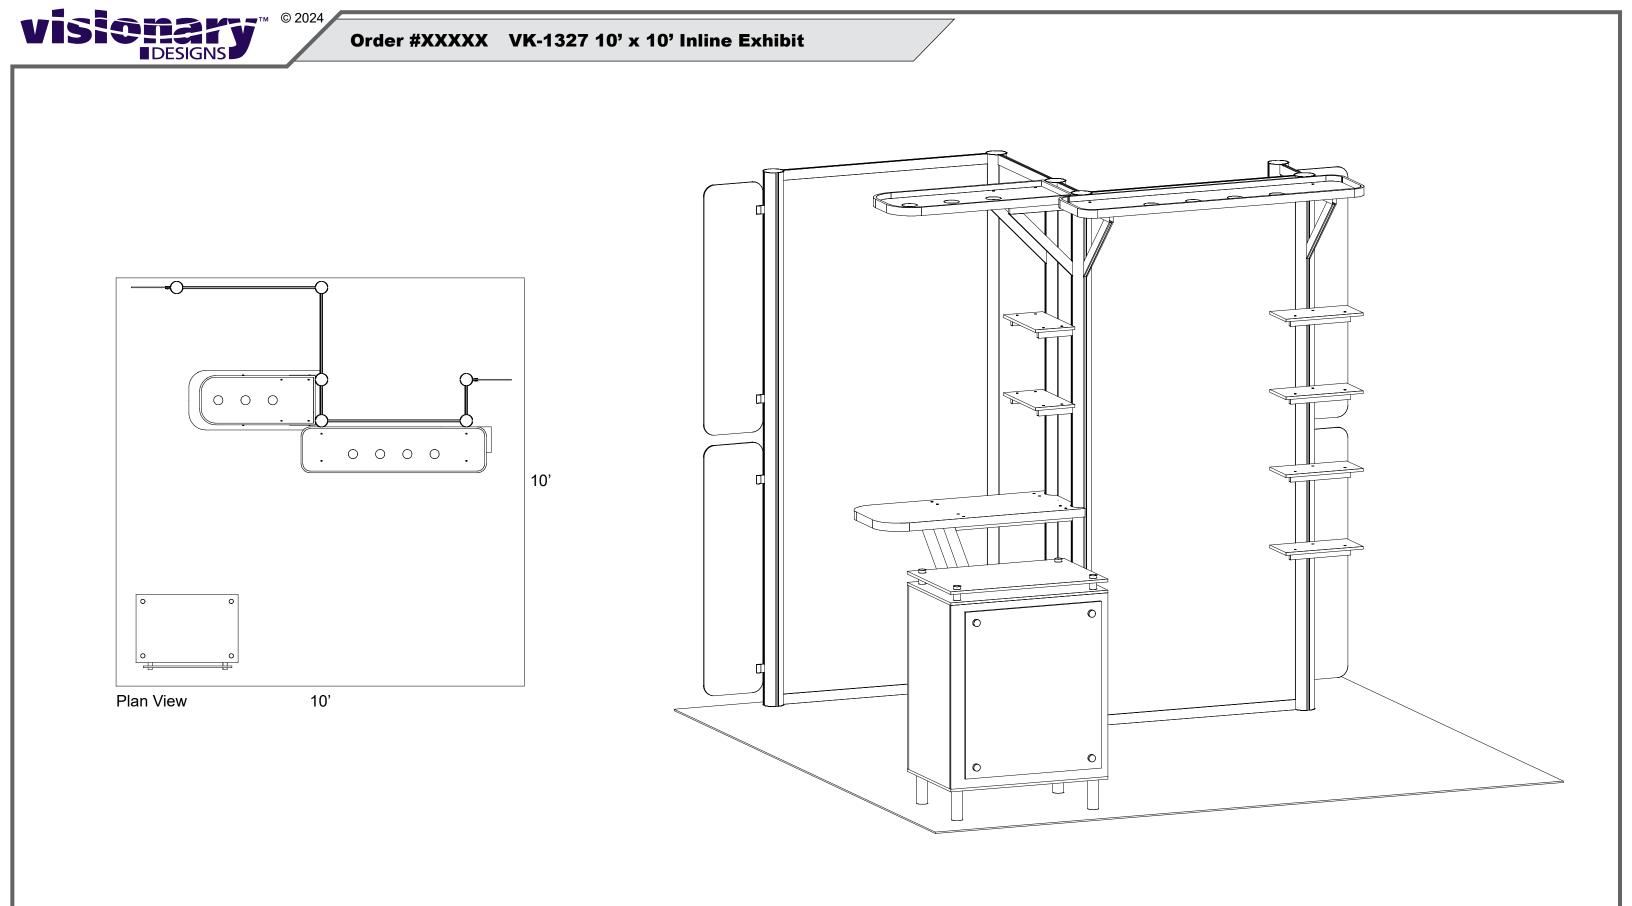

## **General Setup Instructions**

- Read entire setup instruction manual prior to unpacking parts and pieces.
- The setup instructions are created specifically for this configuration.
- Setup instructions are laid out sequentially in steps, including exploded views with detailed explanation for assembly.

## Disassembly

- For loss prevention, tighten all set screws and locks during disassembly.

Part Identification - Numbering

Base Plate & Extrusion Connection

Extrusion & Lock Connection

Engaged Lock

#### Steps:

- 1) Attach Wings to verticals [1] & [11] using A10 clamps. See Wing Attachment detail.
- 2) Connect support brackets [13A,13B] to verticals [5,6]; attach Ceiling A to brackets [13A,13B] using Bolt to V4 Connection.
- 3) Attach support brackets [13C,13D] to verticals [7,9]; attach Ceiling B to brackets [13C,13D] using Bolt to V4 Connection.
- 4) Connect power cords to Puck Lights in ceilings A & B.
  See Puck Light Connection detail.

#### Steps:

- 1) Attach Base Plate to extrusions [12A,12B] using bolts.
- 2) Connect horizontals [12C,12D] between extrusions [12A,12B] and backwall verticals [5,7].
- 3) Attach Counter Top to horizontals [12C/12D] using mounting plates, as shown in detail.

Steps:

1) Attach Shelves A to backwall verticals [5,7]; connect shelves [B] to backwall vertical [9]. See Shelf Attachment detail.

FRONT VIEW

Completed Assembly

Panel

screw caps.

Stand-Off

Barrel