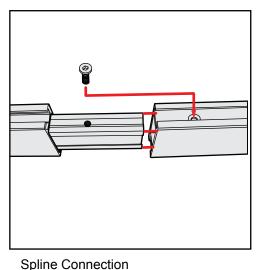

## Disassembly

- For loss prevention, tighten all set screws and locks during disassembly.

Part Identification - Numbering

Base Plate & Extrusion Connection

Extrusion & Lock Connection

Engaged Lock